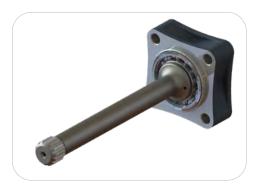

## **ZF ASTRONIC LONG WITH PLATE 300mm**

## **ZF ASTRONIK UZUN PLATELI 300mm**

60218300

| GEARBOX                                                                                                                                                                                                                                                                                                                                 | USED VEHICLES                                                                                                 |
|-----------------------------------------------------------------------------------------------------------------------------------------------------------------------------------------------------------------------------------------------------------------------------------------------------------------------------------------|---------------------------------------------------------------------------------------------------------------|
| ANA ŞANZIMANLAR                                                                                                                                                                                                                                                                                                                         | KULLANILAN BAZI ARAÇLAR                                                                                       |
| ZF AS TRONIC 16 AS 251 / 16 S 251+PLATE 12 AS 1631/12 AS 1931TD/12 AS 2131TD/<br>12 AS 2141TD/12 AS 2300 IT/12 AS 2301IT/12 AS 2331 TO/12 AS 2341/12 AS 2501 IT/<br>12 AS 2531 TO/12 AS 2541/12 AS 2741 TO /12 AS 2941/ 12 AS 3001 IT/12 AS 3002 IT/<br>12 AS 3141 TO/16 AS 2231/16 AS 2600 IT/16 AS 2601 IT / 16 AS 2631 IT (INTARDER) | TG-A 18.460A -19.430 MAN EUROPE 6X4 / 3300 DAF- 85.330 CF DAF /14.463 MAN / IVECO 480 STRALIS /39.390 MAN TGA |