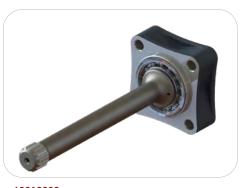

## **ZF ASTRONIC LONG WITH PLATE 287mm**

## **ZF ASTRONİK UZUN PLATELİ 287mm**

60218280

| GEARBOX                                                                                                                                                                                                                                                                                                                                 | USED VEHICLES                                                                                                    |
|-----------------------------------------------------------------------------------------------------------------------------------------------------------------------------------------------------------------------------------------------------------------------------------------------------------------------------------------|------------------------------------------------------------------------------------------------------------------|
| ANA ŞANZIMANLAR                                                                                                                                                                                                                                                                                                                         | KULLANILAN BAZI ARAÇLAR                                                                                          |
| ZF AS TRONIC 16 AS 251 / 16 S 251+PLATE 12 AS 1631/12 AS 1931TD/12 AS 2131TD/<br>12 AS 2141TD/12 AS 2300 IT/12 AS 2301IT/12 AS 2331 TO/12 AS 2341/12 AS 2501 IT/<br>12 AS 2531 TO/12 AS 2541/12 AS 2741 TO /12 AS 2941/ 12 AS 3001 IT/12 AS 3002 IT/<br>12 AS 3141 TO/16 AS 2231/16 AS 2600 IT/16 AS 2601 IT / 16 AS 2631 IT (INTARDER) | TG-A 18.460A -19.430 MAN EUROPE 6X4 / 3300 DAF- 85.330 CF DAF /14.463 MAN / IVECO<br>480 STRALIS /39.390 MAN TGA |