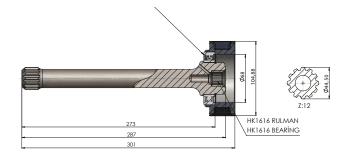

## **ZF ASTRONIC LONG WITH PLATE 300mm**

## **ZF ASTRONIK UZUN PLATELI 300mm**

60218300

| GEARBOX                                                                                                                                                                                                                                                                                                                                 | USED VEHICLES                                                                                                 |
|-----------------------------------------------------------------------------------------------------------------------------------------------------------------------------------------------------------------------------------------------------------------------------------------------------------------------------------------|---------------------------------------------------------------------------------------------------------------|
| ANA ŞANZIMANLAR                                                                                                                                                                                                                                                                                                                         | KULLANILAN BAZI ARAÇLAR                                                                                       |
| ZF AS TRONIC 16 AS 251 / 16 S 251+PLATE 12 AS 1631/12 AS 1931TD/12 AS 2131TD/<br>12 AS 2141TD/12 AS 2300 IT/12 AS 2301IT/12 AS 2331 TO/12 AS 2341/12 AS 2501 IT/<br>12 AS 2531 TO/12 AS 2541/12 AS 2741 TO /12 AS 2941/ 12 AS 3001 IT/12 AS 3002 IT/<br>12 AS 3141 TO/16 AS 2231/16 AS 2600 IT/16 AS 2601 IT / 16 AS 2631 IT (INTARDER) | TG-A 18.460A -19.430 MAN EUROPE 6X4 / 3300 DAF- 85.330 CF DAF /14.463 MAN / IVECO 480 STRALIS /39.390 MAN TGA |