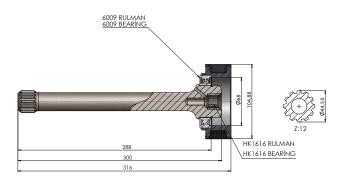

## **ZF ASTRONIC LONG WITH PLATE 300mm**

## **ZF ASTRONIK UZUN PLATELI 300mm**

60218300

| GEARBOX                                                                                                                                                                                                                                                                                                                                 | USED VEHICLES                                                                                                 |
|-----------------------------------------------------------------------------------------------------------------------------------------------------------------------------------------------------------------------------------------------------------------------------------------------------------------------------------------|---------------------------------------------------------------------------------------------------------------|
| ANA ŞANZIMANLAR                                                                                                                                                                                                                                                                                                                         | KULLANILAN BAZI ARAÇLAR                                                                                       |
| ZF AS TRONIC 16 AS 251 / 16 S 251+PLATE 12 AS 1631/12 AS 1931TD/12 AS 2131TD/<br>12 AS 2141TD/12 AS 2300 IT/12 AS 2301IT/12 AS 2331 TO/12 AS 2341/12 AS 2501 IT/<br>12 AS 2531 TO/12 AS 2541/12 AS 2741 TO /12 AS 2941/ 12 AS 3001 IT/12 AS 3002 IT/<br>12 AS 3141 TO/16 AS 2231/16 AS 2600 IT/16 AS 2601 IT / 16 AS 2631 IT (INTARDER) | TG-A 18.460A -19.430 MAN EUROPE 6X4 / 3300 DAF- 85.330 CF DAF /14.463 MAN / IVECO 480 STRALIS /39.390 MAN TGA |